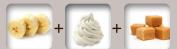

## FOAMED MILK OPTION

We can prepare all our coffee and tea beverages with steamed milk. Add \$50 .