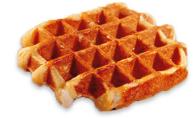

# Pick your waffle!

LIÈGE Waffle

Soft 'n chewy! Made from a dough with caramelized Belgian pearl sugar

**BRUSSELS Waffle** 

Light 'n crispy! Made from a delicate batter